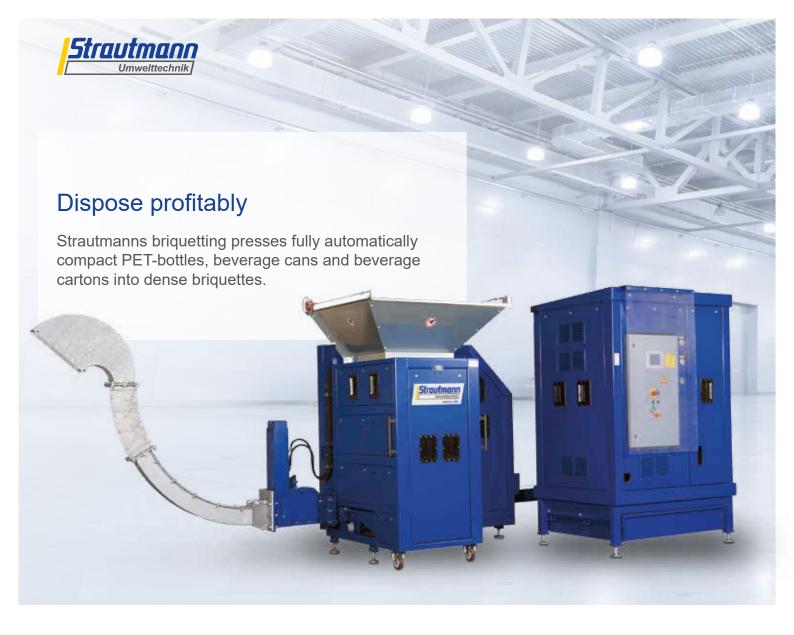

- No pretreatment necessary
   Direct input of bottles with residual liquids and cap
- Fully automatic Integrable in your production
- Compact construction
   Allows installation directly at source
- Automatic disposal
   Briquette ejection by conveying channel directly into containers
- Saving of transport costs Volume reduction of up to 90%
- High reliability and function safety
- High throughput Up to 45.000 bottles per hour
- Secure devaluation
   Deposit bottles are guaranteed useless
- Revenues for briquettes