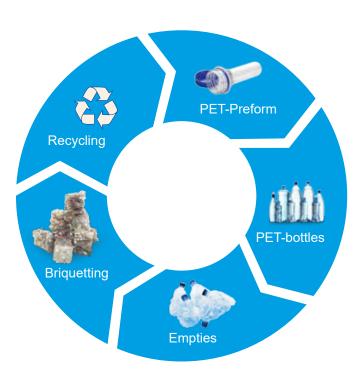

- No pretreatment necessary
   Direct input of bottles with residual liquids and cap
- Fully automatic Integrable in your production
- Compact construction
   Allows installation directly at source
- Automatic disposal
   Briquette ejection by conveying channel directly into containers
- Saving of transport costs Volume reduction of up to 90%
- High reliability and function safety
- High throughput Up to 45.000 bottles per hour
- Secure devaluation
   Deposit bottles are guaranteed useless
- Revenues for briquettes